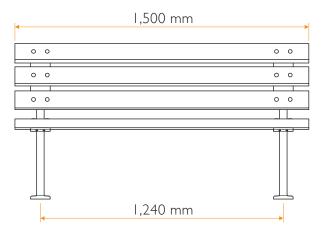

### **Specifications:**

- Timber and cast iron seat with back support.
- · Length 1500 mm.
- Supports are manufactured from cast iron.
- The cast iron components are pre treated with zinc rich primer and polyester powder coated, see our colour options.
- Timber slats are 90 x 40mm FSC approved mahogany treated with a protective wood stain coating.
- · Supports are surface mounted.
- Fixtures and fittings are stainless steel.

| Length | 1500 mm |
|--------|---------|
| Height | 780 mm  |
| Width  | 600 mm  |