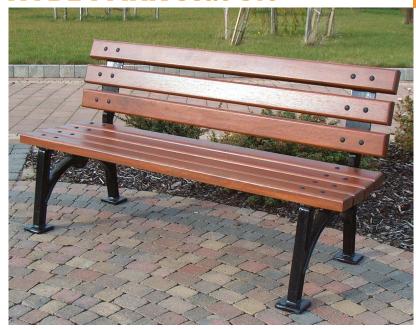

### **Specifications:**

- Timber and cast iron seat with back support.
- · Length 1500 mm.
- Supports are manufactured from cast iron.
- The cast iron components are pre treated with zinc rich primer and polyester powder coated, see our colour options.
- Timber slats are 90 x 40mm FSC approved mahogany treated with a protective wood stain coating.
- · Supports are surface mounted.
- Fixtures and fittings are stainless steel.

## Fitting:

The 5ft Hyde Park Seat has 4 anchoring points.