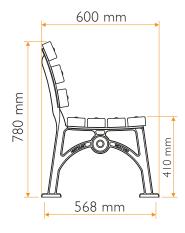

| Length | 1500 mm |
|--------|---------|
| Height | 780 mm  |
| Width  | 600 mm  |