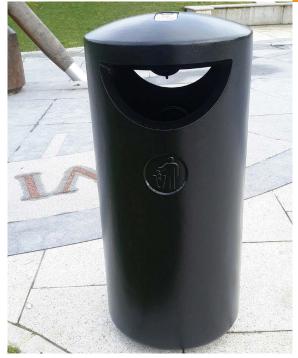

## HC2054 Litter Bin

#### **Specifications:**

- Cast ductile iron semi domed top bin with half circle aperture 298 mm x 130 mm.
- Round in shape with 2 litter posting apertures.
- 110 litre capacity.
- Manufactured from 12 mm cast ductile iron.
- Dimensions 1080 x 480 wide.
- Fully galvanised with polyester powder coat finish, see our colour options.
- Stainless steel stubber plate with key operated ash hopper.
  Common key for rubbish and ash bin access for easy emptying.
- Robust and anti-vandal hinging mechanism, using 16mm stainless steel shaft on door
- Heavy duty sealed plastic liner to prevent liquid leaking from bin.
- Supplied with detachable base plate both for ease of installation and removal without disturbing ground fixings.