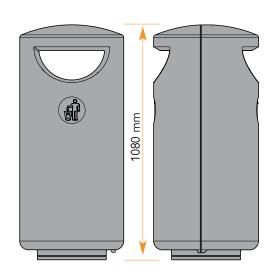

#### **Specifications:**

- Cast ductile iron semi domed top bin with half circle aperture 298 mm x 130 mm.
- Round in shape with 2 litter posting apertures.
- 110 litre capacity.
- Manufactured from 12 mm cast ductile iron.
- Dimensions 1080 x 480 wide.
- Fully galvanised with polyester powder coat finish, see our colour options.
- Stainless steel stubber plate with key operated ash hopper.
  Common key for rubbish and ash bin access for easy emptying.
- Robust and anti-vandal hinging mechanism, using 16mm stainless steel shaft on door
- Heavy duty sealed plastic liner to prevent liquid leaking from bin.
- Supplied with detachable base plate both for ease of installation and removal without disturbing ground fixings.

#### **Specifications:**

| Height   | 1080 mm |  |
|----------|---------|--|
| Width    | 480 mm  |  |
| Capacity | 110 L   |  |
|          |         |  |