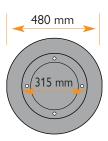

#### **Specifications:**

| Height   | 1080 mm |  |
|----------|---------|--|
| Width    | 480 mm  |  |
| Capacity | 110 L   |  |
|          |         |  |

#### **Fitting**

There are 4 fixing points on the base for fitting to the ground by means of anchoring bolts.

#### **Concrete Foundations:**

Recommended concrete foundation 900 x 900 x 150 mm.