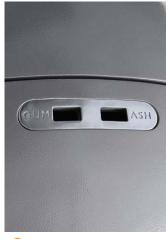

#### **Specifications:**

- Cast ductile iron semi domed top bin with half circle aperture 298 mm x 130 mm.
- Round in shape with 2 litter posting apertures.
- 110 litre capacity.
- Manufactured from 12 mm cast ductile iron.
- Dimensions 1080 x 480 wide.
- Fully galvanised with polyester powder coat finish, see our colour options.
- Stainless steel stubber plate with key operated ash hopper.
  Common key for rubbish and ash bin access for easy emptying.
- Robust and anti-vandal hinging mechanism, using 16mm stainless steel shaft on door
- Heavy duty sealed plastic liner to prevent liquid leaking from bin.
- Supplied with detachable base plate both for ease of installation and removal without disturbing ground fixings.