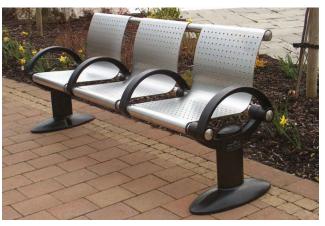

# HC2031S & HC2032S SEAT

**SEAT RANGE** 

HC2032S Seat – 3 Seater with dividing arms

### **Specifications:**

- Stainless steel seat with laser cut perforations and cast ductile iron supports and arm rests.
- Length 1800 mm / 1930 mm.
- Supports and arm rests are manufactured from 10 mm cast ductile iron, which is more durable than cast iron.
- The ductile iron components are galvanised with polyester powder coat finish, see our colour options.
- Seat is manufactured from 4mm thick stainless steel. Seat, Back and frame are 316 grade stainless steel in an electro-polished finish (corrosion and salt water resistant)
- Fixtures and fittings are stainless steel.
- Extremely vandal resistant and maintenance free.