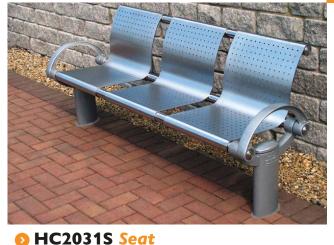

# HC2031S & HC2032S SEAT

**SEAT RANGE** 

HC2032S Seat – 3 Seater with dividing arms

### **Specifications:**

- Stainless steel seat with laser cut perforations and cast ductile iron supports and arm rests.
- Length 1800 mm / 1930 mm.
- Supports and arm rests are manufactured from 10 mm cast ductile iron, which is more durable than cast iron.
- The ductile iron components are galvanised with polyester powder coat finish, see our colour options.
- Seat is manufactured from 4mm thick stainless steel. Seat, Back and frame are 316 grade stainless steel in an electro-polished finish (corrosion and salt water resistant)
- Fixtures and fittings are stainless steel.
- Extremely vandal resistant and maintenance free.