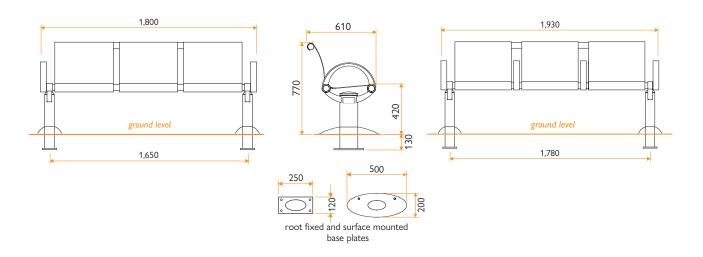

### **Fitting:**

<u>Surface Mounted</u>: There are 2 fixing points on each support.

<u>*Root Fixed*</u>: The root fixing is a base plate, 130 mm underground level with 4 fixing points on each support.

## **HC2031S Seat Specifications:**

| Length         | 1800 mm |  |
|----------------|---------|--|
| Width          | 610 mm  |  |
| Seating Height | 420 mm  |  |
| Overall Height | 770 mm  |  |

## **HC2032S Seat Specifications:**

| Length         | 1930 mm |  |
|----------------|---------|--|
| Width          | 610 mm  |  |
| Seating Height | 420 mm  |  |
| Overall Height | 770 mm  |  |