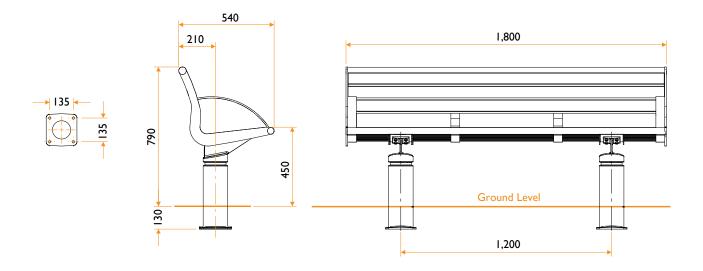

### Fitting:

<u>Root Fixed</u>: Root fixed with base plate 130mm underground level with 4 fixing points on each support.

### **Concrete Foundations:**

Recommended concrete foundation 2000 x 800 x 150 mm.

#### **Specifications:**

| Length         | 1800 mm |  |
|----------------|---------|--|
| Width          | 540 mm  |  |
| Height         | 450 mm  |  |
| Overall Height | 790 mm  |  |
|                |         |  |