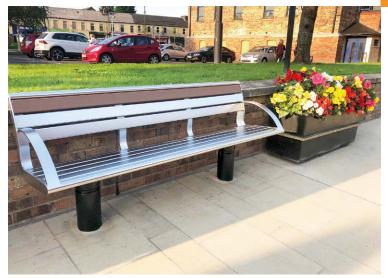

HC2045S Seat

▶ HC2045S Seat with extra dividing arms

### **Specifications:**

- Stainless steel, composite timber and cast ductile iron seat with back support and arm rests.
- Length 1800mm.
- Supports are manufactured from 10mm cast ductile iron which is more durable than cast iron.
- The ductile iron components are galvanised with polyester powder coat finish, see our colour options.
- The frame, armrests and laths are 316 grade stainless steel with an electro-polished finish, with recycled composite timber lath.
- · Fixtures and fittings are stainless steel.
- Supports are root fixed.