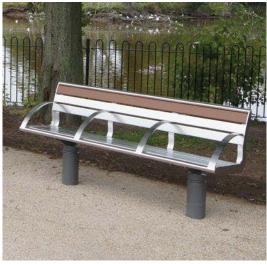

HC2045S Seat

▶ HC2045S Seat with extra dividing arms

### **Specifications:**

- Stainless steel, composite timber and cast ductile iron seat with back support and arm rests.
- Length 1800mm.
- Supports are manufactured from 10mm cast ductile iron which is more durable than cast iron.
- The ductile iron components are galvanised with polyester powder coat finish, see our colour options.
- The frame, armrests and laths are 316 grade stainless steel with an electro-polished finish, with recycled composite timber lath.
- · Fixtures and fittings are stainless steel.
- Supports are root fixed.